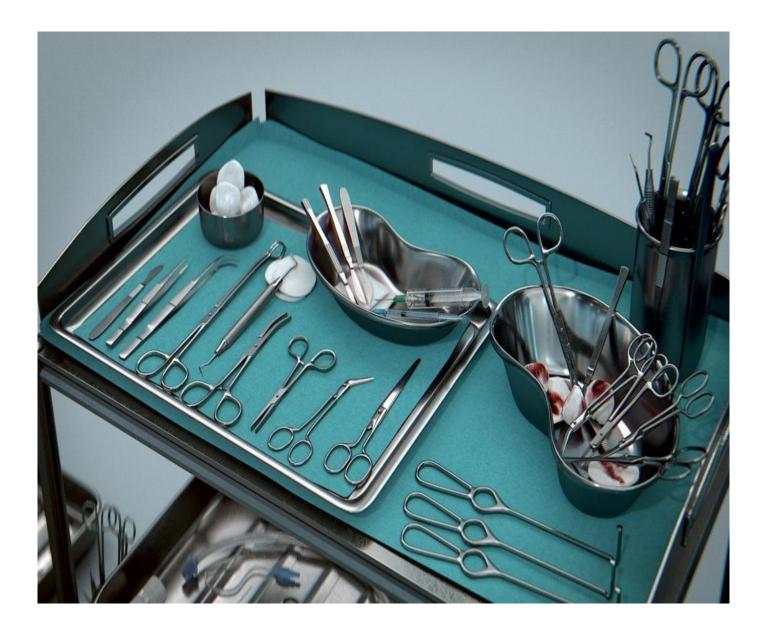

## Laparoscopy Orthopedic **Instrument Set**

Mayo Dissecting Scissors Straight 6 3/4" **Foerster Sponge Forceps Straight 9 1/2'' Serrated Jaws Backhaus Towel Clamp 5 1/4'' Coller Crile Forceps Curved 6 1/4''** Hudson Dressing Forceps 4 3/4" Serrated **Crile Wood Needle Holder 6'' Serrated** Graves Vaginal Speculum Medium 4" 1 1/4" Schroeder Uterine Tenaculum Forceps 9 1/2" **Simpson Uterine Sound Silver Plated Graduated In cm 12** 3/4" **Sims Vaginal Retractor Double Ended Small** Auvard Weighted Vaginal Speculum 2 3/4" X 1 1/2" Blade 2.5 Lbs **Barrett Uterine Tenaculum Forceps 7'' Knife Handle No 3** 

Allis Tissue Forceps 4x5 Teeth 6"

**Instruments Box SS**