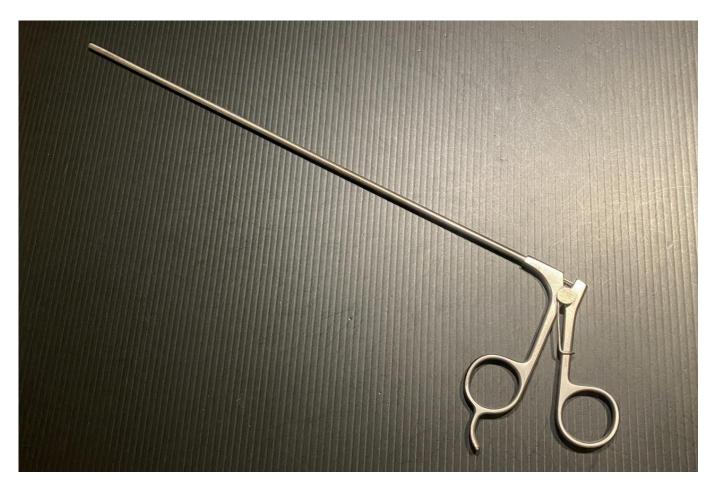

# REDDICK-OLSEN Dissecting and Grasping Forceps, 13mm, Robust, Handle, Sheath

**KELLY Dissecting and Grasping Forceps, 22mm, Long, Handle, Sheath** 

**KELLY Dissecting and Grasping Forceps, 16mm, Handle, Sheath** 

FRANGENHEIM Biopsy Punch Forceps, Through-Cutting, 12mm, Metal Handle, Sheath

Claw Forceps, 26mm, 2 x 3 Teeth, Handle w/ Ratchet, Sheath

Spoon Forceps, Reinforced Jaws, 32mm, Metal Handle, Sheath