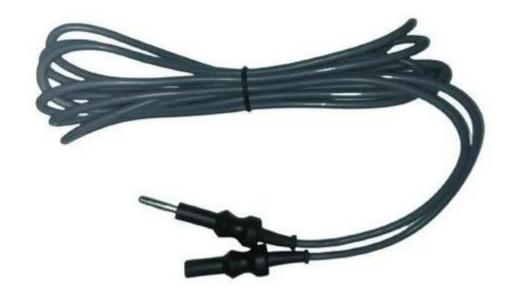

# Jarit Electrode Spatula Tip, Monopolar, 5mm

**Jarit Biopsy Forceps, 1x1 Teeth** 

Jarit Biopsy Forceps, 1x1 Teeth, 5mm, 330mm 11.5mm jaw

Jarit Monopolar Electrosurgical Cable, 10ft