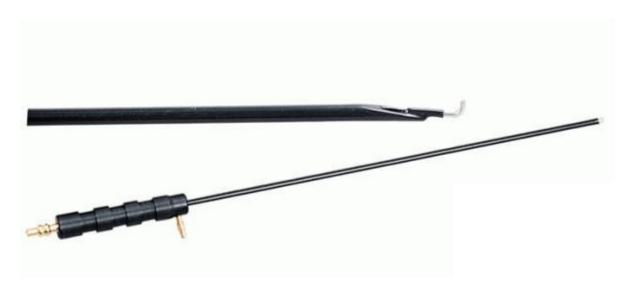

+92 3365240977

# Laparoscopy bedah umum set



# REDDICK-OLSEN Dissecting and Grasping Forceps, 13mm, Robust, Handle, Sheath



**KELLY Dissecting and Grasping Forceps, 22mm, Long, Handle, Sheath** 



**KELLY Dissecting and Grasping Forceps, 16mm, Handle, Sheath** 



FRANGENHEIM Biopsy Punch Forceps, Through-Cutting, 12mm, Metal Handle, Sheath



Claw Forceps, 26mm, 2 x 3 Teeth, Handle w/ Ratchet, Sheath



Spoon Forceps, Reinforced Jaws, 32mm, Metal Handle, Sheath



# **Electrode L-Tip**



#### MENGHINI Liver Biopsy Needle, LUER-Lock, Needle Diameter 1.6 mm



# Jarit Electrode Spatula Tip, Monopolar, 5mm



**Jarit Biopsy Forceps, 1x1 Teeth** 



Jarit Biopsy Forceps, 1x1 Teeth, 5mm, 330mm 11.5mm jaw



Jarit Monopolar Electrosurgical Cable, 10ft



## V. Mueller Calibrated Probe, 5mm x 33cm, Laparoscopic



V. Mueller Suction Irrigation Cannula, Dual-Valve, 5mm, 34-cm.



#### **Snowden-Pencer Handle and Shaft**



## **Instruments Box**