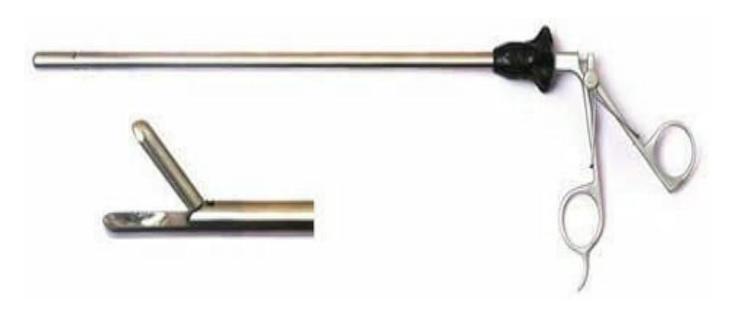

## V. Mueller Calibrated Probe, 5mm x 33cm, Laparoscopic

V. Mueller Suction Irrigation Cannula, Dual-Valve, 5mm, 34-cm.