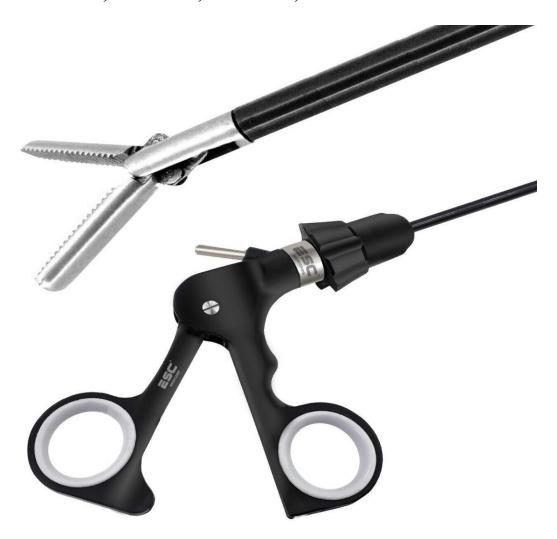

FRANGENHEIM Biopsy Punch Forceps, Through-Cutting, 12mm, Metal Handle, Sheath

Claw Forceps, 26mm, 2 x 3 Teeth, Handle w/ Ratchet, Sheath

Spoon Forceps, Reinforced Jaws, 32mm, Metal Handle, Sheath