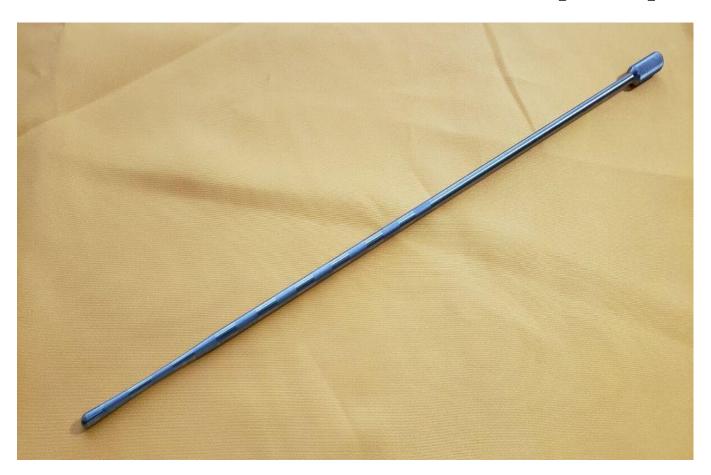

copy bedah umum set



# REDDICK-OLSEN Dissecting and Grasping Forceps, 13mm, Robust, Handle, Sheath



**KELLY Dissecting and Grasping Forceps, 22mm, Long, Handle, Sheath** 



**KELLY Dissecting and Grasping Forceps, 16mm, Handle, Sheath** 



FRANGENHEIM Biopsy Punch Forceps, Through-Cutting, 12mm, Metal Handle, Sheath



Claw Forceps, 26mm, 2 x 3 Teeth, Handle w/ Ratchet, Sheath



Spoon Forceps, Reinforced Jaws, 32mm, Metal Handle, Sheath



# **Electrode L-Tip**



#### MENGHINI Liver Biopsy Needle, LUER-Lock, Needle Diameter 1.6 mm



# Jarit Electrode Spatula Tip, Monopolar, 5mm



**Jarit Biopsy Forceps, 1x1 Teeth** 



Jarit Biopsy Forceps, 1x1 Teeth, 5mm, 330mm 11.5mm jaw



Jarit Monopolar Electrosurgical Cable, 10ft



## V. Mueller Calibrated Probe, 5mm x 33cm, Laparoscopic



V. Mueller Suction Irrigation Cannula, Dual-Valve, 5mm, 34-cm.



#### **Snowden-Pencer Handle and Shaft**



## **Instruments Box**