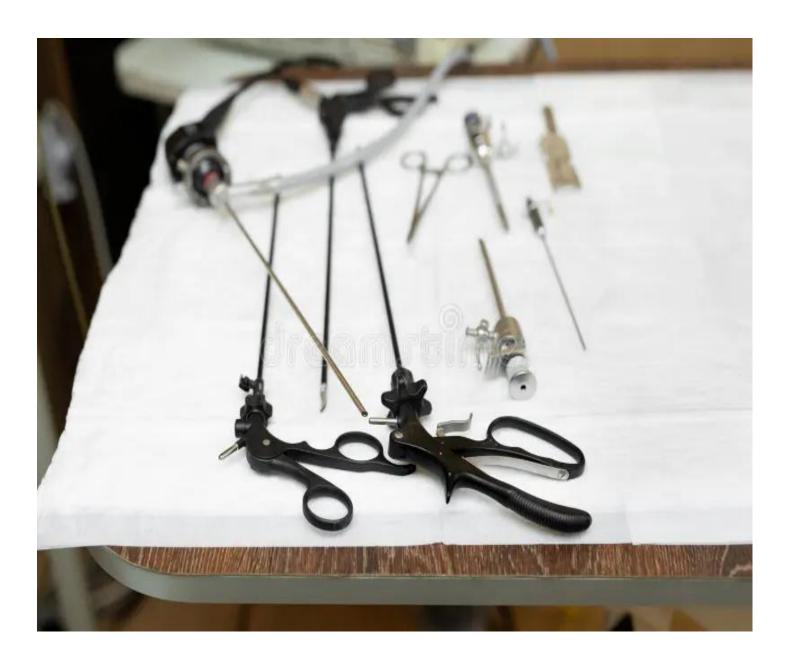

FRANGENHEIM Biopsy Punch Forceps, Through-Cutting, 12mm, Metal Handle, Sheath

Claw Forceps, 26mm, 2 x 3 Teeth, Handle w/ Ratchet, Sheath

Spoon Forceps, Reinforced Jaws, 32mm, Metal Handle, Sheath