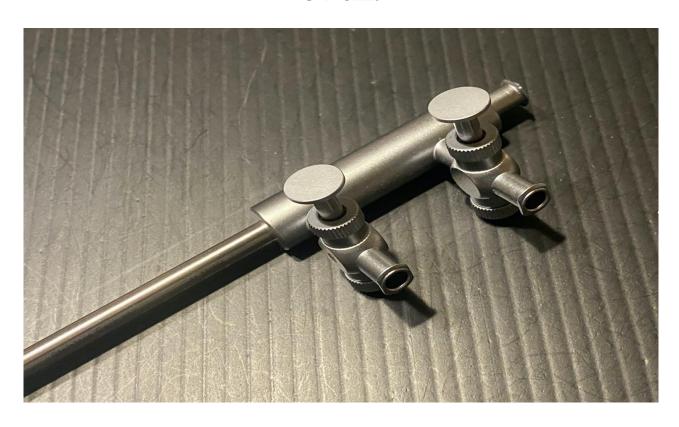

## V. Mueller Calibrated Probe, 5mm x 33cm, Laparoscopic

V. Mueller Suction Irrigation Cannula, Dual-Valve, 5mm, 34-cm.