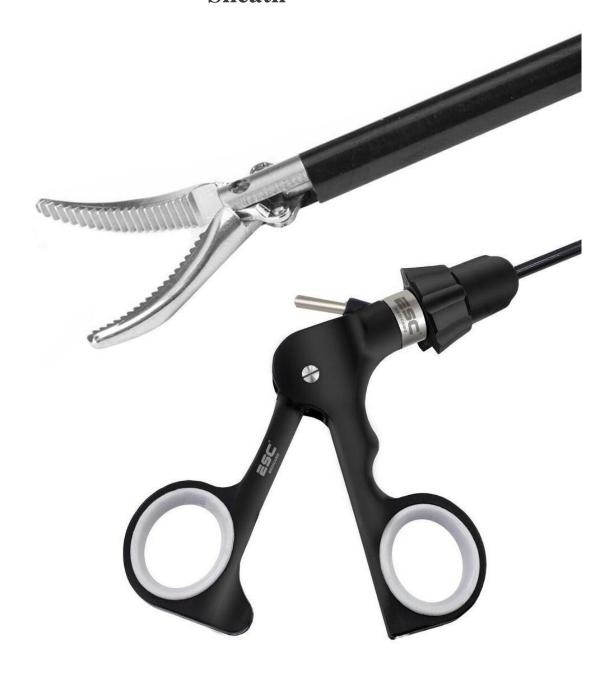

# REDDICK-OLSEN Dissecting and Grasping Forceps, 13mm, Robust, Handle, Sheath

**KELLY Dissecting and Grasping Forceps, 22mm, Long, Handle, Sheath** 

**KELLY Dissecting and Grasping Forceps, 16mm, Handle, Sheath** 