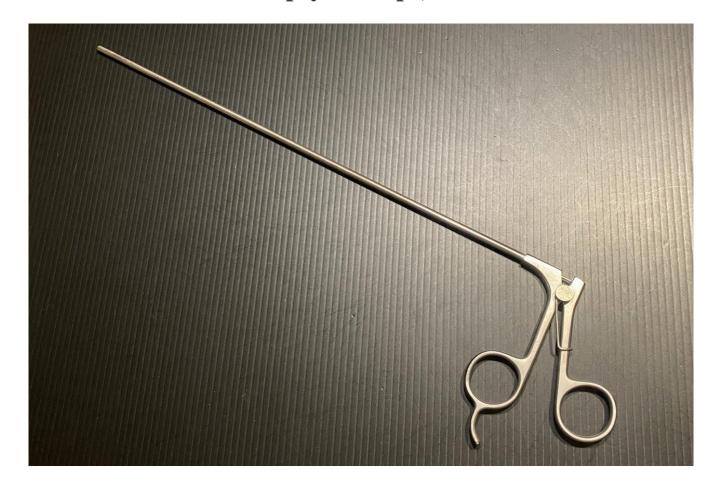

# REDDICK-OLSEN Dissecting and Grasping Forceps, 13mm, Robust, Handle, Sheath

**KELLY Dissecting and Grasping Forceps, 22mm, Long, Handle, Sheath** 

**KELLY Dissecting and Grasping Forceps, 16mm, Handle, Sheath** 

FRANGENHEIM Biopsy Punch Forceps, Through-Cutting, 12mm, Metal Handle, Sheath

Claw Forceps, 26mm, 2 x 3 Teeth, Handle w/ Ratchet, Sheath

Spoon Forceps, Reinforced Jaws, 32mm, Metal Handle, Sheath