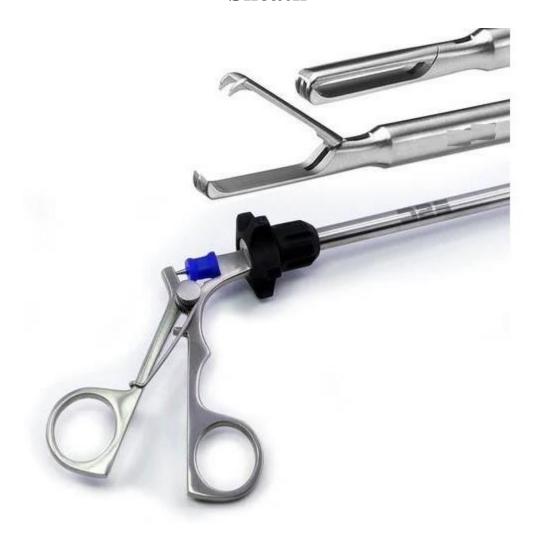

FRANGENHEIM Biopsy Punch Forceps, Through-Cutting, 12mm, Metal Handle, Sheath

Claw Forceps, 26mm, 2 x 3 Teeth, Handle w/ Ratchet, Sheath

Spoon Forceps, Reinforced Jaws, 32mm, Metal Handle, Sheath