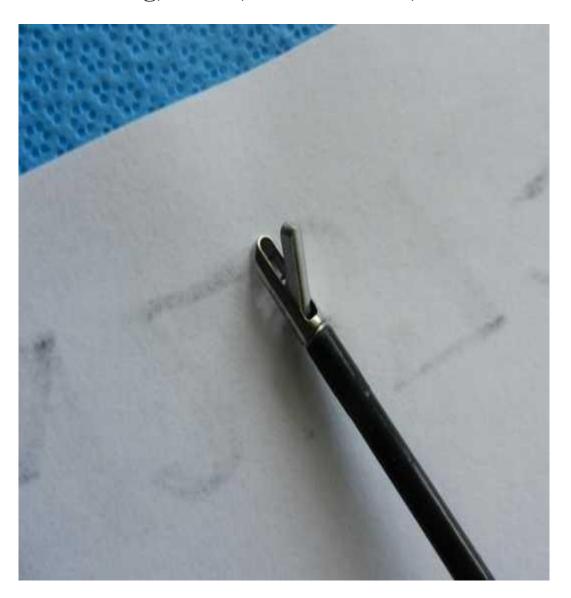

# Jarit Electrode Spatula Tip, Monopolar, 5mm

**Jarit Biopsy Forceps, 1x1 Teeth** 

Jarit Biopsy Forceps, 1x1 Teeth, 5mm, 330mm 11.5mm jaw

Jarit Monopolar Electrosurgical Cable, 10ft