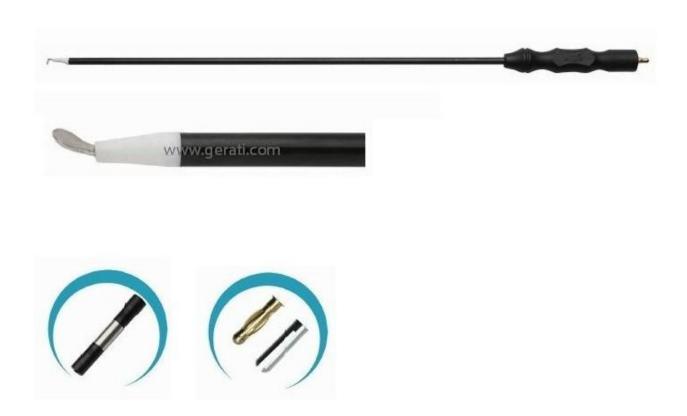

+92 3365240977

# Laparoscopy bedah umum set



# REDDICK-OLSEN Dissecting and Grasping Forceps, 13mm, Robust, Handle, Sheath



**KELLY Dissecting and Grasping Forceps, 22mm, Long, Handle, Sheath** 



**KELLY Dissecting and Grasping Forceps, 16mm, Handle, Sheath** 



FRANGENHEIM Biopsy Punch Forceps, Through-Cutting, 12mm, Metal Handle, Sheath



Claw Forceps, 26mm, 2 x 3 Teeth, Handle w/ Ratchet, Sheath



Spoon Forceps, Reinforced Jaws, 32mm, Metal Handle, Sheath



# **Electrode L-Tip**



#### MENGHINI Liver Biopsy Needle, LUER-Lock, Needle Diameter 1.6 mm



# Jarit Electrode Spatula Tip, Monopolar, 5mm



**Jarit Biopsy Forceps, 1x1 Teeth** 



Jarit Biopsy Forceps, 1x1 Teeth, 5mm, 330mm 11.5mm jaw



Jarit Monopolar Electrosurgical Cable, 10ft



## V. Mueller Calibrated Probe, 5mm x 33cm, Laparoscopic



V. Mueller Suction Irrigation Cannula, Dual-Valve, 5mm, 34-cm.



#### **Snowden-Pencer Handle and Shaft**



## **Instruments Box**