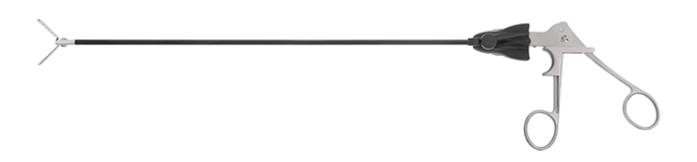

# REDDICK-OLSEN Dissecting and Grasping Forceps, 13mm, Robust, Handle, Sheath

**KELLY Dissecting and Grasping Forceps, 22mm, Long, Handle, Sheath** 

**KELLY Dissecting and Grasping Forceps, 16mm, Handle, Sheath** 